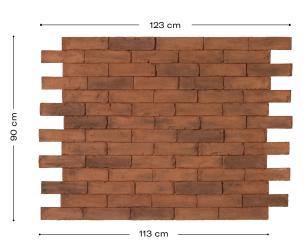

# **Block Brick**

# PANES POL®

## **Product description**

It's common to see bare walls, in which the bricks take on huge visual importance and successfully create cosmopolitan environments based on a simple concept. The Panespol Block Brick Panel embodies the versatility of exposed brick, showing that functionality is much more than a virtue.



#### **Technical characteristics**

# **Weight:** 6'8 Kg

Thickness: 20mm - 24mm

#### Maintenance:

if necessary, clean with water or a non-irritating or non-corrosive cleaner.

#### Waterproof



Impact resistance





#### **Product features**







Strong



Non-toxic

Lightweight Non-flammable

•







Simple and quick

No building works are required

Recyclable

Sustainable

### Certificates



Thermal insulation certificate carried out by Tecnalia



Fireproof certificate
B-s1-d0
carried out by Aitex



Fireproof certificate according to the Russian normative carried out by Zentrum



Reduced Carbon Footprint



CE Mark



ISO 14001

## **Decorations and finishing options**



PX-194 Block Brick



**PX-194 9016** 



PX-195 Block Brick Titanio