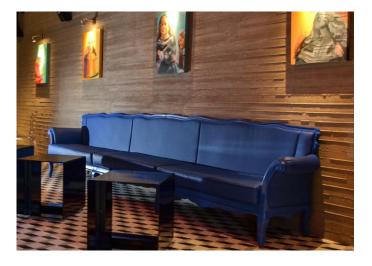

### **Product description**

Achieving the texture of concrete made with planks is almost impossible without resorting to builders. However, Panespol has the solution thanks to this covering. The Beton Tablas decorative panel gives walls a different texture, providing a rustic touch to the setting but without leaving aside the modernity of cement itself. In addition, its installation does not require builders.

## **Decorations and finishing options**

TX-022 Beton Tablas

TX-022 2502 Beton Tablas

TX-033 Beton Tablas Madera

TX-035 Beton Tablas Envejecido