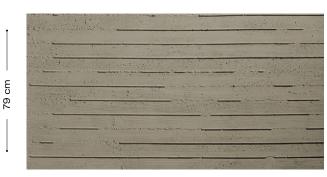

### **Product description**

Achieving the texture of concrete made with planks is almost impossible without resorting to builders. However, Panespol has the solution thanks to this covering. The Beton Tablas decorative panel gives walls a different texture, providing a rustic touch to the setting but without leaving aside the modernity of cement itself. In addition, its installation does not require builders.

150 cm

#### Weight: 7,2 Kg

Thickness: 10mm - 17mm