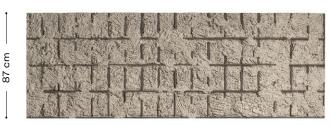

### **Product description**

Symmetry always plays a fundamental role in avant-garde decoration; the straight line is part of this movement. However, the Beton Quebrado decorative panel shows that this style can follow unexplored paths, creating imperfections in the concrete that give distinction to any space. This is the ideal panel if you want to give more prominence to specific elements in a setting.

240 cm

#### Technical characteristics

**Weight:** 15,6 Kg

Thickness: 21mm - 31mm