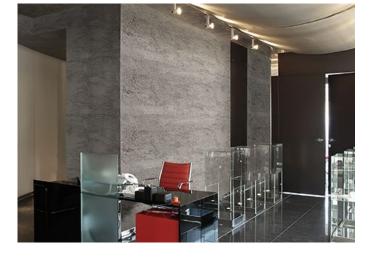

## **Product description**

The Beton Medio decorative panel is a good alternative for giving spaces a loft style without the need to remove partitions. This covering enables you to achieve open environments, with depth and a simple composition, which is an essential ingredient in the most ambitious projects of any decorator.

## **Decorations and finishing options**

TX-038 Beton Medio

**TX-038 7044**Beton Medio