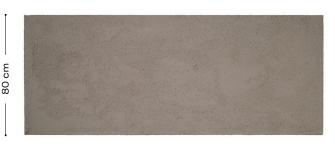

#### 200 cm

## **Technical characteristics**

**Weight:** 9,6 Kg

Thickness:

11mm