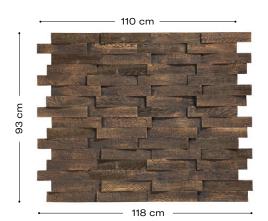

### **Product description**

Panespol Arizona decorative panels faithfully recreate hand-cut wood. Creating a relief effect that perfectly captures the texture of this noble material, both in appearance and touch. In addition, it is available in different types of wood and any colour of the RAL chart, which makes it very easy for the designer or decorator to achieve a bespoke setting.

# Weight:

7,1 Kg

Thickness:

8mm - 30mm