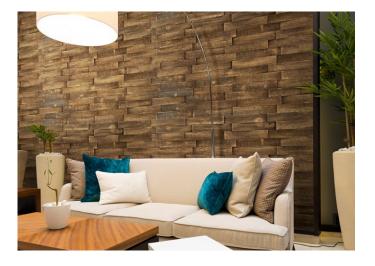

### **Product description**

Panespol Arizona decorative panels faithfully recreate hand-cut wood. Creating a relief effect that perfectly captures the texture of this noble material, both in appearance and touch. In addition, it is available in different types of wood and any colour of the RAL chart, which makes it very easy for the designer or decorator to achieve a bespoke setting.

## **Decorations and finishing options**

PX-089 Arizona Nogal Claro

PX-103 Ariona Oro Viejo