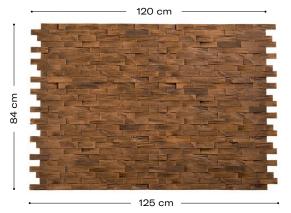

WOOD

# Aragón

# PANESPOL

# Product description

Interior decoration with wood is a good alternative for meeting the particular needs of any space. Wood in grey and white tones can be applied in bright spaces, while dark colours provide a new vision of luxury. The Panespol Aragón decorative panel avoids the inconveniences of wood, such as bacteria and fungi, maintaining the texture and appearance of this material without the need for builders.

### **Technical characteristics**

Weight: 5,7 Kg

Thickness: 12mm - 17mm

#### Maintenance:

If necessary, clean with water or a non-irritating or non-corrosive cleaner.







# Decorations and finishing options



PX-081 Aragón

PX-081 9016 Aragón









### Product features







Lightweight Non-flammable

Strong





Recyclable

Sustainable

No building works are required

# Certificates

Simple

and quick



Reduced

Carbon Footprint





Thermal insulation certificate carried out by Tecnalia

**Fireproof certificate** B-s1-d0 carried out by Aitex

Fireproof certificate according to the Russian normative carried out by Zentrum







**CE Mark**