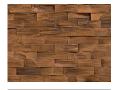

WOOD

# Aragón

# PANESPOL

# Product description

Interior decoration with wood is a good alternative for meeting the particular needs of any space. Wood in grey and white tones can be applied in bright spaces, while dark colours provide a new vision of luxury. The Panespol Aragón decorative panel avoids the inconveniences of wood, such as bacteria and fungi, maintaining the texture and appearance of this material without the need for builders.

### **Technical characteristics**

Weight: 5,7 Kg

Thickness: 12mm - 17mm

#### Maintenance:

If necessary, clean with water or a non-irritating or non-corrosive cleaner.







# Decorations and finishing options



PX-081 Aragón

PX-081 9016 Aragón









### Product features







Lightweight Non-flammable

Strong





Recyclable

Sustainable

No building works are required

# Certificates

Simple

and quick



Reduced

Carbon Footprint





Thermal insulation certificate carried out by Tecnalia

**Fireproof certificate** B-s1-d0 carried out by Aitex

Fireproof certificate according to the Russian normative carried out by Zentrum







**CE Mark**