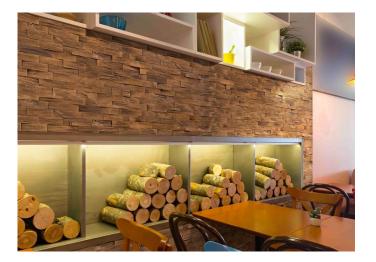

# Product description

Interior decoration with wood is a good alternative for meeting the particular needs of any space. Wood in grey and white tones can be applied in bright spaces, while dark colours provide a new vision of luxury. The Panespol Aragón decorative panel avoids the inconveniences of wood, such as bacteria and fungi, maintaining the texture and appearance of this material without the need for builders.