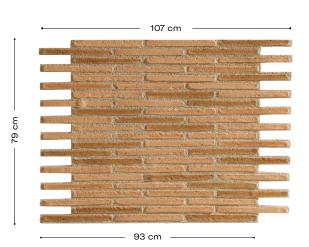

## Aldaia

# PANES POL®

### **Product description**

Giving interior decoration a depth, texture and comfortable feel is a simple task with Panespol Aldaia panels. A perfect aesthetic solution to give projects the charm they need and the versatility provided by a panel that enriches the beauty of the surrounding furniture.



#### Technical characteristics

Weight: 5'5 Kg

Thickness: 15mm - 25mm

#### Maintenance:

if necessary, clean with water or a non-irritating or non-corrosive cleaner.

#### Waterproof



Impact resistance





#### **Product features**







Strong



Non-toxic

Lightweight Non-flammable



Simple

and quick



works





are required Certificates



Thermal insulation certificate carried out by Tecnalia



Fireproof certificate B-s1-d0 carried out by Aitex



according to the Russian normative carried out by Zentrum



Reduced Carbon Footprint



**CE Mark** 



ISO 14001

## **Decorations and finishing options**



PX-001 Aldaia



PX-001 9016



PX-069 Aldaia Gris Rojizo