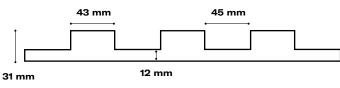

If necessary, clean with water or a non-irritating

Thickness:

12mm - 31mm

Impact resistance