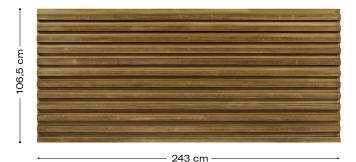

SLATS

Weight:

Maintenance:

Wasserdicht

or non-corrosive cleaner.

14,5 Kg

If necessary, clean with water or a non-irritating

Thickness:

12mm - 31mm

Impact resistance